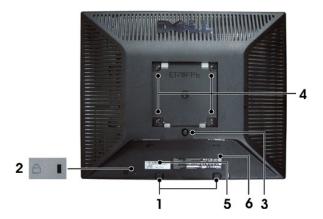

Barcode serial number label 3

Regulatory rating label

Stand removal button

VESA mounting holes ( 100 mm - behind Use to mount monitor.

Cable holder

Attach a lock to secure your monitor.

Attach the optional Dell Soundbar.

Refer to this label if you need to contact Dell for technical support.

List the regulatory approvals.

Press to release the stand.

Help organize cables by passing them through the holder.